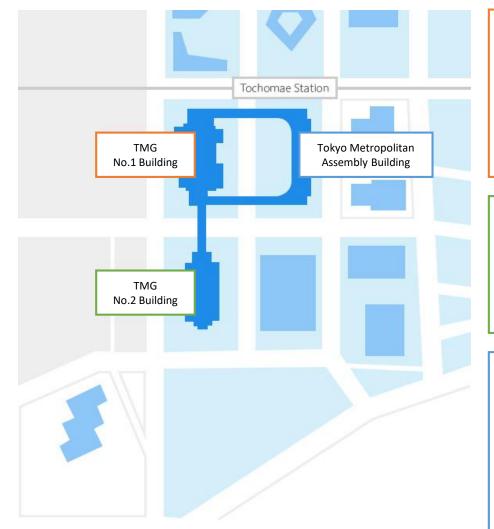

## Map of Restaurants, Coffee shops, and Shops

| TMG No.1 Building |                                           |
|-------------------|-------------------------------------------|
| 32nd floor        | Cafeteria                                 |
|                   | Drugstore:WELCIA                          |
| 2nd floor         | Books and Stationery Store:Books Kumazawa |
| 1st floor         | Coffee Shop:KEY'S CAFÉ                    |
|                   |                                           |

## TMG No.2 Building

 4th floor
 Cafeteria

 Drugstore:WELCIA

 2nd floor
 Coffee Shop:TULLY'S COFFEE

## Tokyo Metropolitan Assembly Building